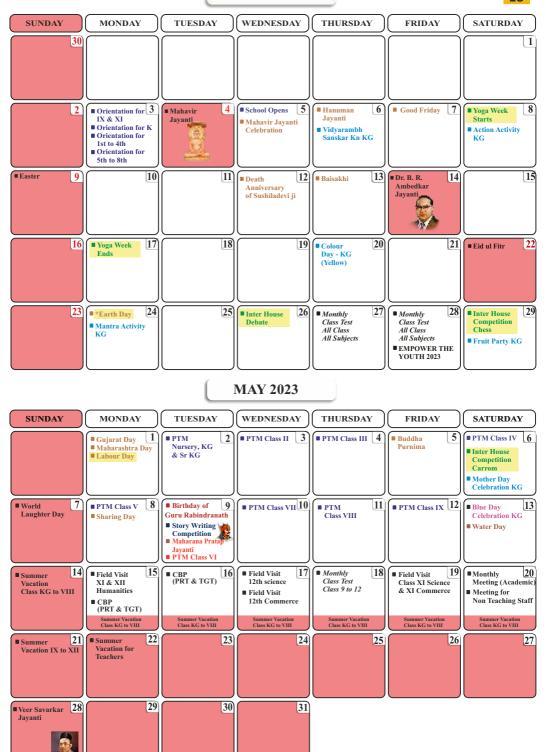

## MONTHLY CALENDER 2023-24



| SUNDAY                                             | MONDAY                                                    | TUESDAY                 | WEDNESDAY                                        | THURSDAY                                    | FRIDAY                                | SATURDAY                                                  |  |  |  |  |
|----------------------------------------------------|-----------------------------------------------------------|-------------------------|--------------------------------------------------|---------------------------------------------|---------------------------------------|-----------------------------------------------------------|--|--|--|--|
|                                                    |